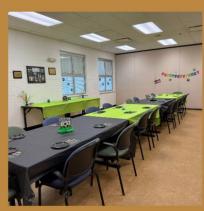

### Activity 1 or 2

Accommodates groups of up to 48 Features: two-6' rectangular tables, six-60" round tables, 48 chairs, 75" Smart TV and HDMI wall port. Countertop and sink are available in Activity 1.

Hourly Rate: \$55R/\$68NR

#### Activity 1 & 2 Combined

Accommodates groups of up to 80 Features: four-6' rectangular tables, ten-60" round tables, 80 chairs, 75" Smart TV and HDMI wall port. Countertop and sink are available in Activity 1.

Hourly Rate: \$70R/\$87NR