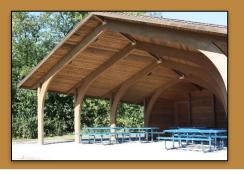

#### **Parkman Pavilion**

2200 E. Grass Lake Road; Located at Engle Memorial Park Accommodates groups of up to 200 \$200R/\$250NR

The Parkman Pavilion is a beautiful outdoor venue for ceremonies, parties or performances. Featuring a 20' X 30' covered stage, electricity, sound (additional cost), built-in lawn stadium seating, canopy, and 6 picnic tables.