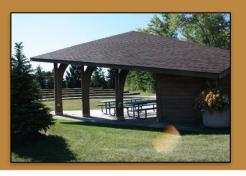

#### **Linden's Landing Park Shelter**

2100 Sprucewood Lane; located on the shores of Lake Linden.

Accommodates groups of up to 50 \$80R/\$100NR

Features include: A shower tower, shared beach, sand volleyball and boat launch. Catch and release fishing is permitted.

#### Mallard Ridge Park Shelter

110 Robincrest Lane

Accommodates groups of up to 75

\$100R/\$125NR

Features include: Shared playground, ball diamond, soccer field, half-court basketball, sand volleyball, pickleball/tennis courts, and

#### Millennium Park Shelter

201 Country Place Lane

Accommodates groups of up to 75 \$100R/\$125NR

Features include: Shared playground, ball diamond, basketball court, sand volleyball, soccer field and electricity.