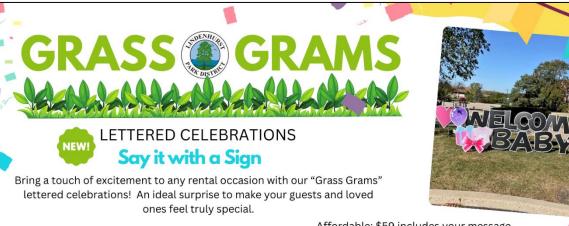

- Exclusive Rental Add-On: Signs are exclusively available for rentals at the Community Center.
- Add your Grass Gram at the time of booking or within two weeks of the date.
- Customizable Designs: Tailor your message with various colors and graphics to suit your occasion.
- Fun Photo Opportunity for guests.
- Hassle-Free! Our team will handle the setup/takedown.

Affordable: \$59 includes your message and 2-4 characters/graphics. Examples and messages include:

- Congratulations NAME
- Happy Birthday NAME
- Happy Anniversary NAMES
- Best Wishes NAME
- Welcome
- Welcome Baby