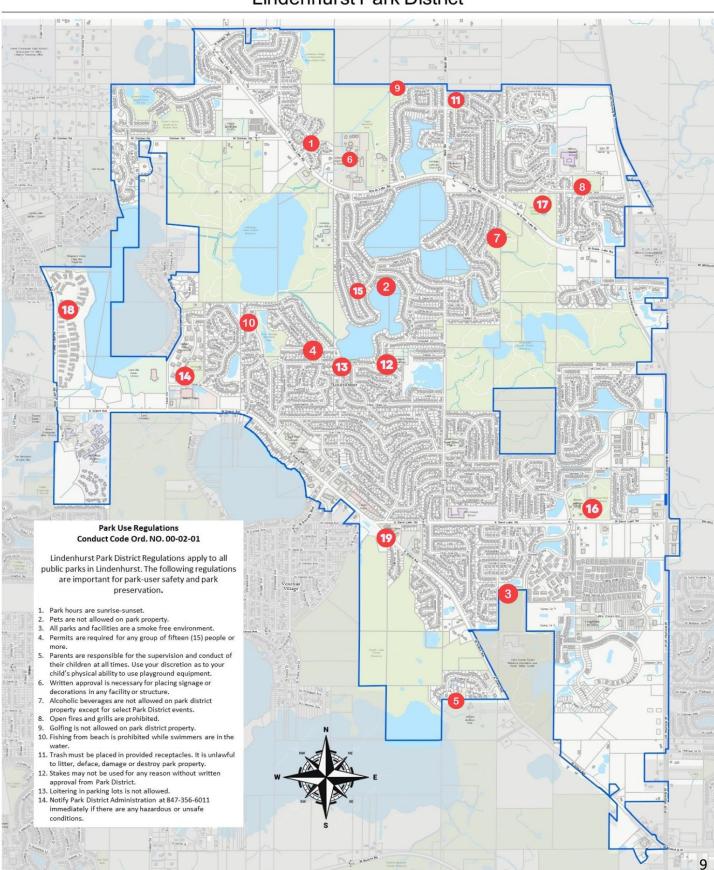

#### **Parks**

The Lindenhurst Park District currently manages 19 named park sites, including two beaches. These spaces offer users a variety of recreation options, including passive/natural areas and active areas.

|    | Park District's Open Space Standards Is to maintain or exceed a land acreage to- resident ration of 1 acresto every 1,000 residents (N.R.P.A. Standard) |   |        | Acreage (125) Breakdown | Ball Diamonds | Basketball Courts | Beach, Splash Pad | Shuffleboard, Bocce Courts | Community Center | Conservation/Natural Areas | Parking | Pickleball Courts | Picnic Areas | Playground Equipment | Restrooms ("Summer Only) | Sand Volleyball, Disc Golf | Shelter (Pavilion) | Soccer Fields | Tennis Courts | In-Line Skate Park | Skateboard/BMX Area |
|----|---------------------------------------------------------------------------------------------------------------------------------------------------------|---|--------|-------------------------|---------------|-------------------|-------------------|----------------------------|------------------|----------------------------|---------|-------------------|--------------|----------------------|--------------------------|----------------------------|--------------------|---------------|---------------|--------------------|---------------------|
| 1  | Auburn Meadows Park<br>688 Autumn Circle                                                                                                                | Α | M      | 0.32                    |               |                   |                   |                            |                  |                            |         |                   | •            | ٠                    |                          |                            |                    |               |               |                    |                     |
| 2  | Beck Basin Park<br>330 Lake Shore Drive                                                                                                                 | А | M      | 0.2                     |               |                   |                   |                            |                  |                            |         |                   | •            |                      |                          |                            |                    |               |               |                    | 7                   |
| 3  | Country Place Park<br>520 Country Place - South Side of Sand Lake Road                                                                                  | А | M      | 0.5                     |               |                   |                   |                            |                  |                            |         |                   |              | •                    |                          |                            |                    |               |               |                    |                     |
| 4  | Elmwood Tot Lot<br>1910 Elmwood Drive                                                                                                                   | А | M      | 0.2                     |               |                   |                   |                            |                  |                            |         |                   |              | •                    |                          | 2                          |                    |               |               |                    |                     |
| 5  | Emerald Ridge Park<br>2503 Emerald Lane                                                                                                                 | А | м      | 1.2                     |               |                   |                   |                            |                  |                            |         |                   | •            | •                    |                          |                            |                    |               |               |                    |                     |
| 6  | Engle Memorial Park 2200 Grass Lake Road Parkman Pavilion                                                                                               | А | D<br>0 | 19.00<br>33.00          |               | •                 |                   |                            | •                |                            | •       | •                 | •            | •                    | •                        |                            | •                  | •             |               | •                  | •                   |
| 7  | Forrest View Park (Flanagan & Shore Ball Diamonds)<br>513 Forest View Drive                                                                             | А | N<br>O | 4.60<br>4.00            |               |                   |                   |                            |                  |                            | •       |                   | •            | •                    |                          |                            | •                  | •             |               |                    |                     |
| 8  | <b>Heritage Trails Park</b> (Coles Ball Diamond)<br>2900 Independence Boulevard                                                                         | А | N      | 6.2                     |               | •                 |                   |                            |                  |                            | •       |                   |              | •                    |                          |                            |                    |               |               |                    |                     |
| 9  | Independence Park<br>880 Jefferson Drive                                                                                                                | А | M<br>0 | 1.3<br>2.40             |               |                   |                   |                            |                  |                            |         |                   | •            |                      |                          |                            |                    |               |               |                    |                     |
| 10 | John Janega Memorial Park<br>205 Hickory Drive                                                                                                          | А | 0      | 3.2<br>6.5              |               |                   |                   | •                          |                  |                            | •       |                   | •            | •                    |                          | •                          |                    |               |               |                    |                     |
| 11 | Lakewood Park<br>2426 Penn Boulevard                                                                                                                    | А | M      | 1.61                    |               |                   |                   |                            |                  |                            |         |                   | •            | •                    |                          |                            |                    |               |               |                    |                     |
| 12 | Lewis Park<br>310 North Beck Road                                                                                                                       | А | M      | 1.7                     | 1.0           |                   |                   |                            |                  |                            | •       | •                 | •            | •                    |                          |                            |                    | •             |               |                    |                     |
| 13 | Linden's Landing<br>2100 Sprucewood Lane                                                                                                                | В | м      | 0.74                    |               |                   |                   |                            |                  |                            |         |                   | •            |                      | •*                       | •                          | •                  |               |               |                    |                     |
| 14 | Mallard Ridge Park (Gibbs Ball Diamond)<br>110 Robincrest Lane                                                                                          | А | N      | 4.7                     | •             | •                 |                   |                            |                  |                            | •       | •                 | •            | •                    | •*                       | •                          |                    |               |               |                    | 7                   |
| 15 | Meyer's Beach<br>325 High Point Drive                                                                                                                   | В | M      | 0.71                    |               |                   |                   |                            |                  |                            |         |                   | •            | •                    | •*                       | •                          |                    |               |               |                    |                     |
| 16 | Millennium Park (Churchill Ball Diamond)<br>201 County Place Lane                                                                                       | А | N<br>O | 11.00<br>2.00           | •             | •                 |                   |                            |                  |                            | •       |                   | •            | •                    | •*                       | •                          | •                  | •             |               |                    |                     |
| 17 | Oak Ridge Park (Wetzel Soccer Fields)<br>600 Independence Boulevard                                                                                     | А | D      | 18.1                    |               |                   | •                 |                            |                  |                            |         |                   | •            |                      | •*                       | •                          | •                  |               |               |                    |                     |
| 18 | Sedgewood Cove Park<br>334 Crooked Lake Lane                                                                                                            | А | M      | 0.51                    |               |                   |                   |                            |                  |                            |         |                   |              | •                    |                          |                            |                    |               | •             |                    |                     |
| 19 | Slove Park (Leased by Village, Maintained by LPD)<br>2301 Sand Lake Road                                                                                | А | M      | *2.30                   |               |                   |                   |                            |                  |                            |         |                   | •            | •                    |                          |                            |                    | •             |               |                    |                     |