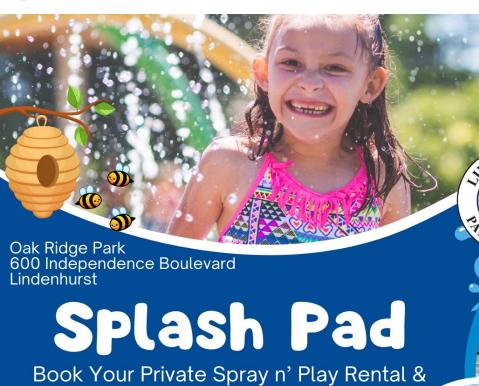

## Oak Ridge Park Picnic Area

600 Independence Boulevard Accommodates groups of up to 50 \$80R/\$100NR

Features include: Shared use of the Splash Pad Spray Park, Archaeological Sand Dig Site, and 9-hole disc golf course. Grilling is not permitted.

#### Splash Pad Area Includes

- Multiple fountains, rotating turtle & Frog sprayers
- · Manual spin sprinkler, overhead water dumping beehives
- Spray ring and mushroom with cascading water showers
- · Full restroom, picnic tables, and pavilion

#### Picnic Area Includes

- Archaeological sand dig site with dinosaur bones
- shaded grassy picnic area with tables and a bench

#### Oak Ridge Park Also Includes

- Soccer and activity fields
- Paved trails connected to the Lake **County Forest Preserve**
- 9-hole beginner disc golf course arranged through a lightly wooded natural setting.

### RENTAL FEE \$160R/\$192NR

- Available May 28-August 27, 2025
- Extend your rental and add on Oak Ridge Park Picnic Area for a cost of \$50R/\$63NR!
- Max of 50
  - Grilling is not permitted
- Reservations are accepted on a firstcome, first-served basis