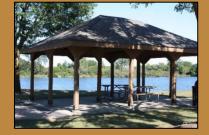

#### **Parkman Pavilion**

2200 E. Grass Lake Road; Located at Engle Memorial Park Accommodates groups of up to 200 \$200R/\$250NR

The Parkman Pavilion is a beautiful outdoor venue for ceremonies, parties or performances. Featuring a 20' X 30' covered stage, electricity, sound (additional cost), built-in lawn stadium seating, canopy, and 6 picnic tables.