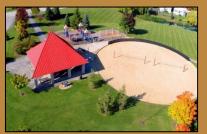

## Oak Ridge Park Picnic Area

600 Independence Boulevard Accommodates groups of up to 50 \$80R/\$100NR

Features include: Shared use of the Splash Pad Spray Park, Archaeological Sand Dig Site, and 9-hole disc golf course. Grilling is not permitted.

#### Splash Pad Area Includes

- Multiple fountains, rotating turtle & Frog sprayers
- · Manual spin sprinkler, overhead water dumping beehives
- Spray ring and mushroom with cascading water showers
- · Full restroom, picnic tables, and pavilion

#### Picnic Area Includes

- Archaeological sand dig site with dinosaur bones
- shaded grassy picnic area with tables and a bench

#### Oak Ridge Park Also Includes

- Soccer and activity fields
- Paved trails connected to the Lake **County Forest Preserve**
- 9-hole beginner disc golf course arranged through a lightly wooded natural setting.