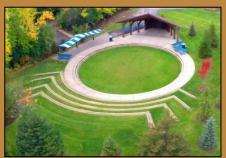

#### **Parkman Pavilion**

2200 E. Grass Lake Road; Located at Engle Memorial Park Accommodates groups of up to 200 \$200R/\$250NR

The Parkman Pavilion is a beautiful outdoor venue for ceremonies, parties or performances. Featuring a 20' X 30' covered stage, electricity, sound (additional cost), built-in lawn stadium seating, canopy, and 6 picnic tables.