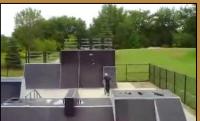

# Skating/Skateboard/BMX Track "The Haven"

2200 East Grass Lake Road Accommodates groups of up to 20 \$140R/\$175NR

Features include: Shared ½ basketball court Gaga Pit, banks, ledges, half-pipe, quarter-pipe, and an iceless hockey rink.