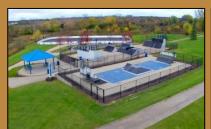

#### Mallard Ridge Park Shelter

110 Robincrest Lane

Accommodates groups of up to 75

\$100R/\$125NR

Features include: Shared playground, ball diamond, soccer field, half-court basketball, sand volleyball, pickleball/tennis courts, and

Mallard Ridge Pickleball/Tennis Courts