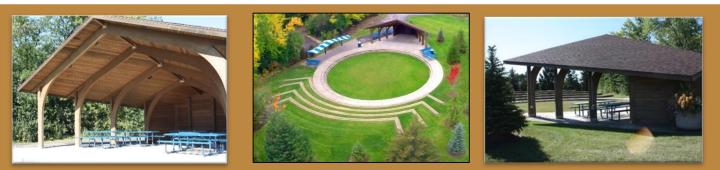

## **Parkman Pavilion Rentals**

Parkman Pavilion in Engle Memorial Park is a beautiful outdoor venue for ceremonies, parties or performances.

The pavilion is available to rent from April 15 - October 15 from 8:00am until sunset. The pavilion has a covered stage (approximately 20'x 30') with electricity available. There is lawn seating for approximately 100, with additional seating on the grass and six picnic tables.

## Gymnasium

Accommodates groups of up to 100, with max attendance of 50 per side.

Features: HS regulation size courts, 6 adjustable basketball nets, commercial volleyball standard, pickleball net, room divider, and bleachers. Half Gym Hourly Rate: \$60R/\$75NR Full Gym Hourly Rate: \$90R/\$115NR Indoor rentals are available at the Thomas J. Lippert Community Center located at 2200 East Grass Lake Road in Lindenhurst.

Court/Fields, Parkman Pavilion, and Skateboard/BMX

Skating/Skateboard/BMX Track "The Haven" Engle Memorial Park

2200 East Grass Lake Road Accommodates groups of up to 20 \$140R/\$175NR Features include: Shared ½ court basketball, Gaga Pit, banks, ledges, halfpipe, quarterpipe, and Iceless hockey rink.