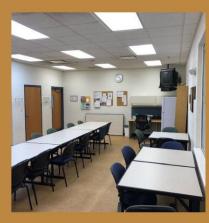

# Activity 3

Accommodates groups of up to 24 Features: 4-6' rectangular tables, 4 card tables, 24 chairs, refrigerator, microwave, sink, and coffee pot. Hourly Rate: \$30R/\$38NR

Accommodates groups of up to 24 Features: wood floor, mirrored walls, and dance barre. Hourly Rate: \$30R/\$38NR