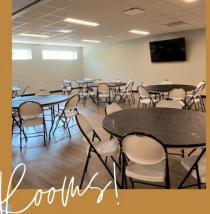

Activity 1 or 2

Indoor

Accommodates groups of up to 48 Features: 2-6' rectangular tables, 6-60" round tables, 48 chairs and 75" Smart TV. Countertop and sink are available in Activity 1. Hourly Rate: \$50R/\$63NR

# Activity 1 & 2 Combined

Accommodates groups of up to 80 Features: 3-6' rectangular tables, 10-60" round tables, 80 chairs, and 75" Smart TV. Countertop and sink. Hourly Rate: \$65R/\$82NR