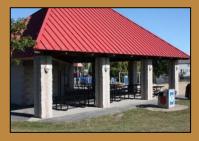

## Linden's Landing Park Shelter

2100 Sprucewood Lane; located on the shores of Lake Linden. Accommodates groups of up to 50 \$80R/\$100NR Features include: A shower tower, shared beach, sand volleyball and boat launch. Catch and release fishing is permitted.

# Oak Ridge Park Picnic Area

600 Independence Boulevard Accommodates groups of up to 50 \$80R/\$100NR

Features include: Shared use of the Splash Pad Spray Park, Archaeological Sand Dig Site, and 9-hole disc. golf course. Grilling is not permitted.

Court/Fields, Parkman Pavilion, and Skateboard/BMX

Skating/Skateboard/BMX Track "The Haven" Engle Memorial Park

2200 East Grass Lake Road Accommodates groups of up to 20 \$140R/\$175NR Features include: Shared ½ court basketball, Gaga Pit, banks, ledges, halfpipe, quarterpipe, and Iceless hockey rink.