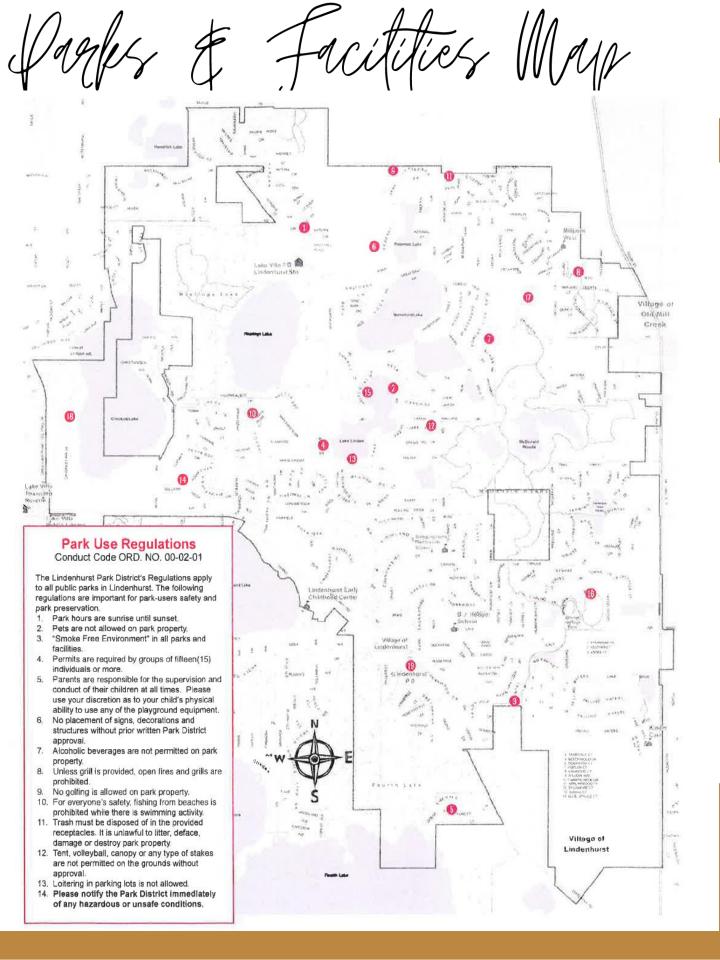

## **Parks**

The Lindenhurst Park District is currently the steward of 19 named park sites, including two beaches. These spaces offer a variety of recreation options for users, including both passive/natural areas as well as active areas.

| Park District's Open Space Standards<br>Is to maintain or exceed a land acrege to<br>residents (N.R.P.A. Standard) |   |        | Acreage (125) Breakdown | Ball Diamonds | Basketball Courts | Beaches, Splash Pad | Shuffleboard, Bocce Courts | Community Center | Conservation/Natural Areas | Parking | Pickleball Courts | Picnic Areas | Playground Equipment | Restrooms (Summer Only) | Sand Volleyball, Disc Golf | Shelter (Pavilion) | Soccer Fields | Tennis Courts | In-Line Skote Park | Skateboard/BMX Area |
|--------------------------------------------------------------------------------------------------------------------|---|--------|-------------------------|---------------|-------------------|---------------------|----------------------------|------------------|----------------------------|---------|-------------------|--------------|----------------------|-------------------------|----------------------------|--------------------|---------------|---------------|--------------------|---------------------|
| Auburn Meadows Park                                                                                                | A | м      | 0.32                    |               |                   |                     |                            |                  |                            |         |                   | •            | •                    |                         |                            |                    |               |               |                    |                     |
| Beck Basin Park<br>330 Lake Shore Drive                                                                            | A | м      | 0.2                     |               |                   |                     |                            |                  |                            |         |                   | •            |                      |                         |                            |                    |               |               |                    |                     |
| Country Place Park<br>520 Country Place - South Side of Sand Lake Road                                             | A | м      | 0.5                     |               |                   |                     |                            |                  |                            |         |                   |              | •                    |                         |                            |                    |               |               |                    |                     |
| Elmwood Tot Lot<br>1910 Elmwood Drive                                                                              | A | м      | 0.2                     |               |                   |                     |                            |                  |                            |         |                   |              | •                    |                         |                            |                    |               |               |                    |                     |
| Emerald Ridge Park<br>2503 Emerald Lane                                                                            | A | м      | 1.2                     |               |                   |                     |                            |                  |                            |         |                   | •            | •                    |                         |                            |                    |               |               |                    | $\square$           |
| Engle Memorial Park<br>2200 Grass Lake Road                                                                        | A | DO     | 19.00<br>33.00          |               | •                 |                     |                            | •                | •                          | •       |                   | •            | •                    | •                       |                            | •                  | •             |               | •                  | •                   |
| Forrest View Park (Flanagan & Shore Ball Diamonds)<br>513 Forest View Drive                                        | A | N<br>O | 4.60<br>4.00            | •             |                   |                     |                            |                  |                            | •       |                   | •            | •                    |                         |                            | •                  | •             |               |                    | $\square$           |
| Heritage Trails Park (Coles Ball Diamond)<br>2900 Independence Boulevard                                           | A | N      | 6.2                     | •             | •                 |                     |                            |                  |                            | •       |                   |              | •                    |                         |                            | •                  | •             |               |                    |                     |
| Independence Park<br>880 Jefferson Drive                                                                           | A | M      | 1.3<br>2.40             |               |                   |                     |                            |                  | •                          |         |                   | •            |                      |                         |                            |                    |               |               |                    | $\square$           |
| John Janega Memorial Park<br>205 Hickory Drive                                                                     | A | N<br>O | 3.2<br>6.5              |               |                   |                     | •                          |                  | •                          | •       |                   | •            | •                    |                         | •                          |                    |               |               |                    |                     |
| Lakewood Park<br>2426 Penn Boulevard                                                                               | A | м      | 1.61                    |               |                   |                     |                            |                  |                            |         |                   | •            | •                    |                         |                            |                    |               |               |                    | $\square$           |
| Lewis Park<br>310 North Beck Road                                                                                  | A | м      | 1.7                     | •             |                   |                     |                            |                  |                            | •       | •                 | •            | •                    |                         |                            |                    | •             |               |                    |                     |
| Linden's Landing<br>2100 Sprucewood Lane                                                                           | в | м      | 0.74                    |               |                   | •                   |                            |                  |                            | •       |                   | •            |                      | •                       | •                          | •                  |               |               |                    |                     |
| Mallard Ridge Park (Gibbs Ball Diamond)<br>110 Robincrest Lane                                                     | A | N      | 4.7                     |               | •                 |                     |                            |                  |                            | •       | •                 | •            | •                    | •                       | •                          | •                  | •             |               |                    | $\square$           |
| Meyer's Beach<br>325 High Point Drive                                                                              | в | м      | 0.71                    |               |                   | •                   |                            |                  |                            |         |                   | •            | •                    |                         | •                          |                    |               |               |                    |                     |
| Millennium Park (Churchill Ball Diamond)<br>201 County Place Lane                                                  | A | N<br>O | 11.00<br>2.00           | •             | •                 |                     |                            |                  | •                          | •       |                   | •            | •                    | •                       | •                          | •                  | •             |               |                    | $\square$           |
| Oak Ridge Park (Wetzel Soccer Fields)<br>600 Independence Boulevard                                                | A | D      | 18.1                    |               |                   | •                   |                            |                  | •                          | •       |                   | •            |                      | •                       | •                          | •                  | •             |               |                    |                     |
| Sedgewood Cove Park<br>334 Crooked Lake Lane                                                                       | A | м      | 0.51                    |               |                   |                     |                            |                  |                            | •       | •                 |              | •                    |                         |                            |                    |               | •             |                    | $\square$           |
| Slove Park (Leased by Village, Maintained by LPD)<br>2301 Sand Lake Road                                           | A | м      | *2.30                   |               |                   |                     |                            |                  |                            | •       |                   | •            | •                    |                         |                            |                    | •             |               |                    | $\square$           |