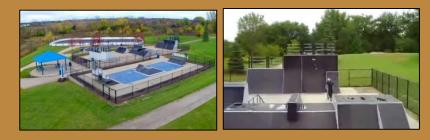

# Splash Pad

DENHUR

TDISTR

#### OAK RIDGE PARK 600 INDEPENDENCE BLVD. LINDENHURST, IL

## SPLASH PAD AREA INCLUDES

- Multiple fountains, rotating turtle & frog sprayers
- Manual spin sprinkler, overhead water dumping beehives
- Spray ring and mushroom with cascading water showers
- full restroom, picnic tables, and a pavilion

Court/Fields, Parkman Pavilion, and Skateboard/BMX

Skating/Skateboard/BMX Track "The Haven" Engle Memorial Park

2200 East Grass Lake Road Accommodates groups of up to 20 \$140R/\$175NR Features include: Shared ½ court basketball, Gaga Pit, banks, ledges, halfpipe, quarterpipe, and Iceless hockey rink.