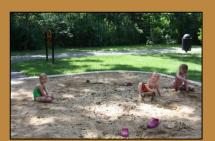

# Oak Ridge Park Picnic Area

600 Independence Boulevard Accommodates groups of up to 50 \$80R/\$100NR

Features include: Shared use of the Splash Pad Spray Park, Archaeological Sand Dig Site, and 9-hole disc. golf course. Grilling is not permitted.

## PICNIC AREA INCLUDES

- Archaeological sand dig site with dinosaur bones
- Shaded grassy picnic area with tables and a bench