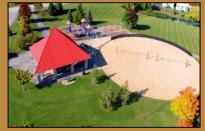

## **Parkman Pavilion Rentals**

Parkman Pavilion in Engle Memorial Park is a beautiful outdoor venue for ceremonies, parties or performances.

The pavilion is available to rent from April 15 - October 15 from 8:00am until sunset. The pavilion has a covered stage (approximately 20'x 30') with electricity available. There is lawn seating for approximately 100, with additional seating on the grass and six picnic tables.

Reservations are accepted on a first-come, first-served basis. Reservation must be placed in person or via phone. A credit card number must be provided to keep on file for the \$100 security deposit. All rental fees must be paid 30 days prior to your rental. Ask about pricing for school districts, community groups, and commercial businesses. Rental approval may be required by the Board of Park Commissioners based on the event type.