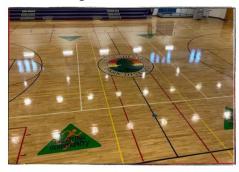

## Gymnasium

Accommodates groups of up to 100, with max attendance of 50 per side.

Features: HS regulation size courts, 6 adjustable basketball nets, commercial volleyball standard, pickleball net, room divider, and bleachers. Half Gym Hourly Rate: \$60R/\$75NR Full Gym Hourly Rate: \$90R/\$115NR Indoor rentals are available at the Thomas J. Lippert Community Center located at 2200 East Grass Lake Road in Lindenhurst.